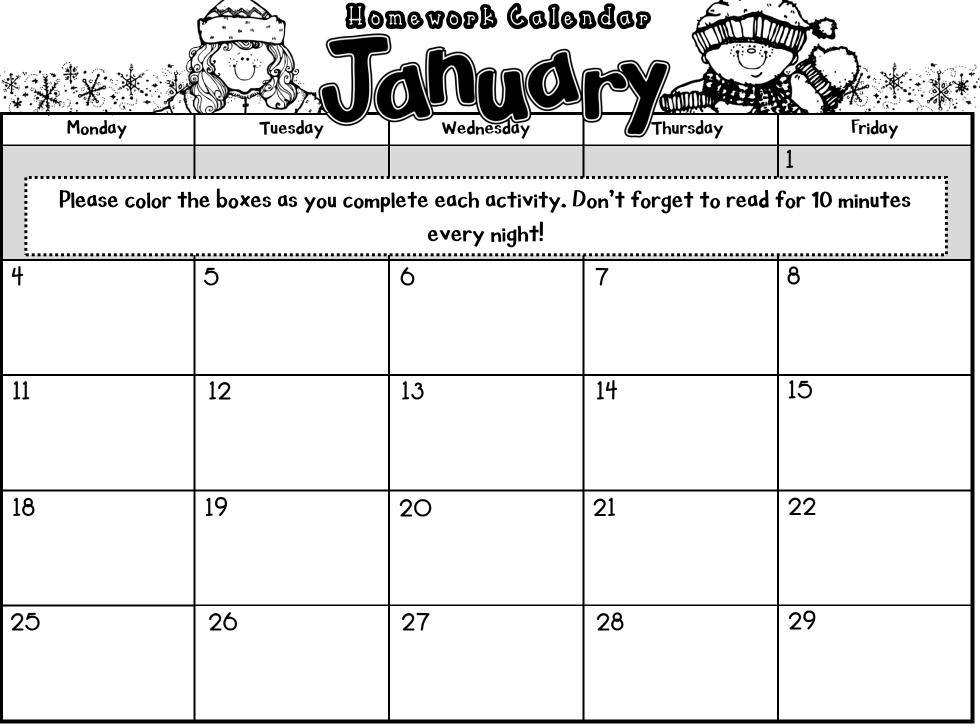

| Homovood Calandar<br>December                                                                                 |                                                            |                                                              |                                                                                 |                                                                      |  |
|---------------------------------------------------------------------------------------------------------------|------------------------------------------------------------|--------------------------------------------------------------|---------------------------------------------------------------------------------|----------------------------------------------------------------------|--|
| Monday                                                                                                        | Tuesday                                                    | Wednesday                                                    | Thursday                                                                        | Friday                                                               |  |
| 2 Write about<br>something you like to<br>do when it's cold<br>outside.                                       | 3 Write about a<br>story we read in<br>school. Illustrate. | 4 Write the sight<br>words you learned this<br>week 5 times. | 5 Draw 3 things<br>that begin with "B",<br>and label them.                      | Ó Write a list of<br>things you may see in<br>the winter.            |  |
| 9 Write a gift list.                                                                                          | 10 Write about your favorite holiday. Illustrate.          | 11 Write about your<br>favorite thing about<br>winter.       | 12 Write about<br>something you would<br>like to do during the<br>winter break. | 13 Write all the<br>words you can make<br>with "winter<br>holidays". |  |
| 16 Write all the<br>words you know from<br>the "_at" family.                                                  | 17 Use 3 sight words<br>to write three<br>sentences.       | 18 Draw 3 things<br>that begin with "H",<br>and label them.  | 19 Write the<br>numbers 1 to 20<br>neatty.                                      | 20 Write a list of<br>words that rhyme<br>with "dog".                |  |
| 23                                                                                                            | 24                                                         | 25                                                           | 26                                                                              | 27                                                                   |  |
|                                                                                                               | Enjoy your Winter Break! Read every day!                   |                                                              |                                                                                 |                                                                      |  |
| 30 31 Please color the boxes as you complete each activity.  Don't forget to read for 10 minutes every night! |                                                            |                                                              |                                                                                 |                                                                      |  |